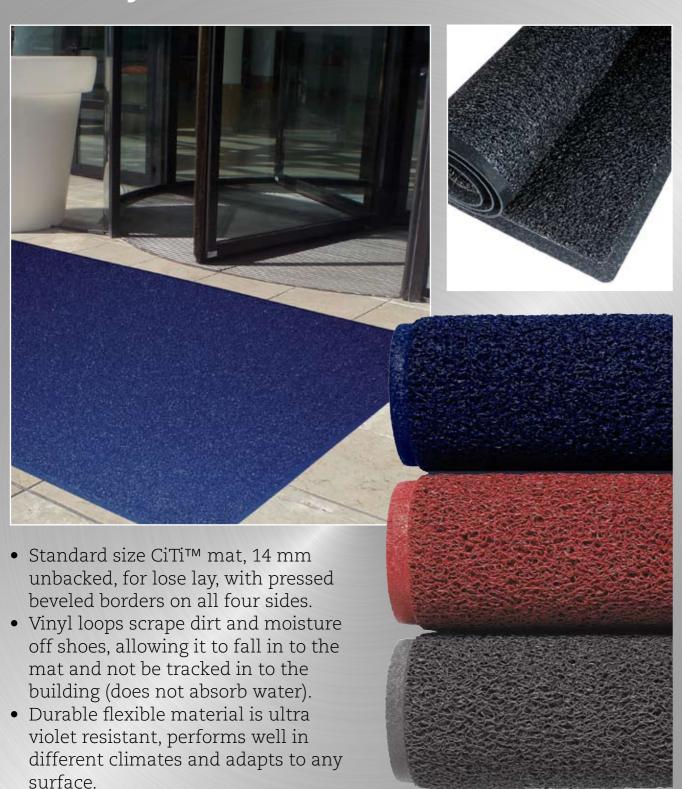

## 266 Wayfarer® 14 mm unbacked

- This unbacked version allows water to flow through.
- Thick coils (strand diameter 1 mm) of extruded from 100% PVC.
- Suitable for heavy traffic conditions.
- For placement interior facility entrances or recessed wells.
- Vacuum clean or wash off with hose.
- Free of toxic DOP and DMF.

## 266 Wayfarer® 14 mm unbacked

|                                            |     |                                                                                                                                                                                                                             | PRODUCT SPECIFICATIONS                        |                                                     |  |
|--------------------------------------------|-----|-----------------------------------------------------------------------------------------------------------------------------------------------------------------------------------------------------------------------------|-----------------------------------------------|-----------------------------------------------------|--|
| Designation                                |     | Dust Control Matting                                                                                                                                                                                                        |                                               |                                                     |  |
| Description                                |     | Thick coils of « Spaghetti » matting                                                                                                                                                                                        |                                               |                                                     |  |
| Туре                                       |     | Non-absorbent / scrape vinyl mat                                                                                                                                                                                            |                                               |                                                     |  |
| Material                                   |     |                                                                                                                                                                                                                             |                                               |                                                     |  |
|                                            | Тор | Thick coils (strand dia                                                                                                                                                                                                     | meter 1 mm) of extruded from                  | 100% PVC                                            |  |
| Backing Unbacked                           |     | Unbacked                                                                                                                                                                                                                    |                                               |                                                     |  |
| Process                                    |     | Extrusion                                                                                                                                                                                                                   |                                               |                                                     |  |
| Category                                   |     | Outdoor Non absorbent - Spaghetti                                                                                                                                                                                           |                                               |                                                     |  |
| Recommended use                            |     | Outdoor - heavy foot traffic                                                                                                                                                                                                |                                               |                                                     |  |
| Colours                                    |     | Grey, Red, Navy Blue                                                                                                                                                                                                        |                                               |                                                     |  |
| Weight                                     |     | 4,6 kg/m²                                                                                                                                                                                                                   |                                               |                                                     |  |
| Thickness                                  |     | 14 mm                                                                                                                                                                                                                       |                                               |                                                     |  |
| Standard sizes                             |     | 90 cm x 150 cm<br>120 cm x 180 cm                                                                                                                                                                                           |                                               |                                                     |  |
| Custom siz                                 | es  |                                                                                                                                                                                                                             |                                               |                                                     |  |
| Special remarks                            |     | UV resistant                                                                                                                                                                                                                |                                               |                                                     |  |
|                                            |     |                                                                                                                                                                                                                             | PRODUCT TESTING                               |                                                     |  |
| Tests                                      |     |                                                                                                                                                                                                                             | Norms                                         | Results                                             |  |
| Abrasion resistance                        |     |                                                                                                                                                                                                                             | ASTM D3884                                    | 4.7% weight loss                                    |  |
| Colour fastness to light                   |     |                                                                                                                                                                                                                             | AATCC 16E                                     |                                                     |  |
| Accelerated wear test by sim floor machine |     |                                                                                                                                                                                                                             | U.S.                                          | 5                                                   |  |
| Accelerated soiling                        |     |                                                                                                                                                                                                                             | U.S.                                          | 4                                                   |  |
| Anti-slip                                  |     |                                                                                                                                                                                                                             | DIN51130 BGR181                               | R11                                                 |  |
| Water retention                            |     |                                                                                                                                                                                                                             | U.S                                           |                                                     |  |
| Sanitary epidemiologic test                |     | test                                                                                                                                                                                                                        | GN 2.1.6.1338-03 MCL<br>GN 2.1.6.2309-07 OBUV | Pass - Certificate no.<br>77.01.16.229.P.044983.07. |  |
|                                            |     |                                                                                                                                                                                                                             | FIRE TESTING                                  |                                                     |  |
|                                            |     | Surface Flammability                                                                                                                                                                                                        | ASTM D2859                                    | Pass                                                |  |
|                                            |     | Classification of the reaction to fire performance                                                                                                                                                                          | DIN EN 13501-1                                | Bfl - S1                                            |  |
| Sustainability                             |     | <ul> <li>Recyclable material</li> <li>REACH compliant (Registration, Evaluation, Authorization and restrictions of Chemicals)</li> <li>Contributes to cleaner environment by reducing need of cleaning chemicals</li> </ul> |                                               |                                                     |  |